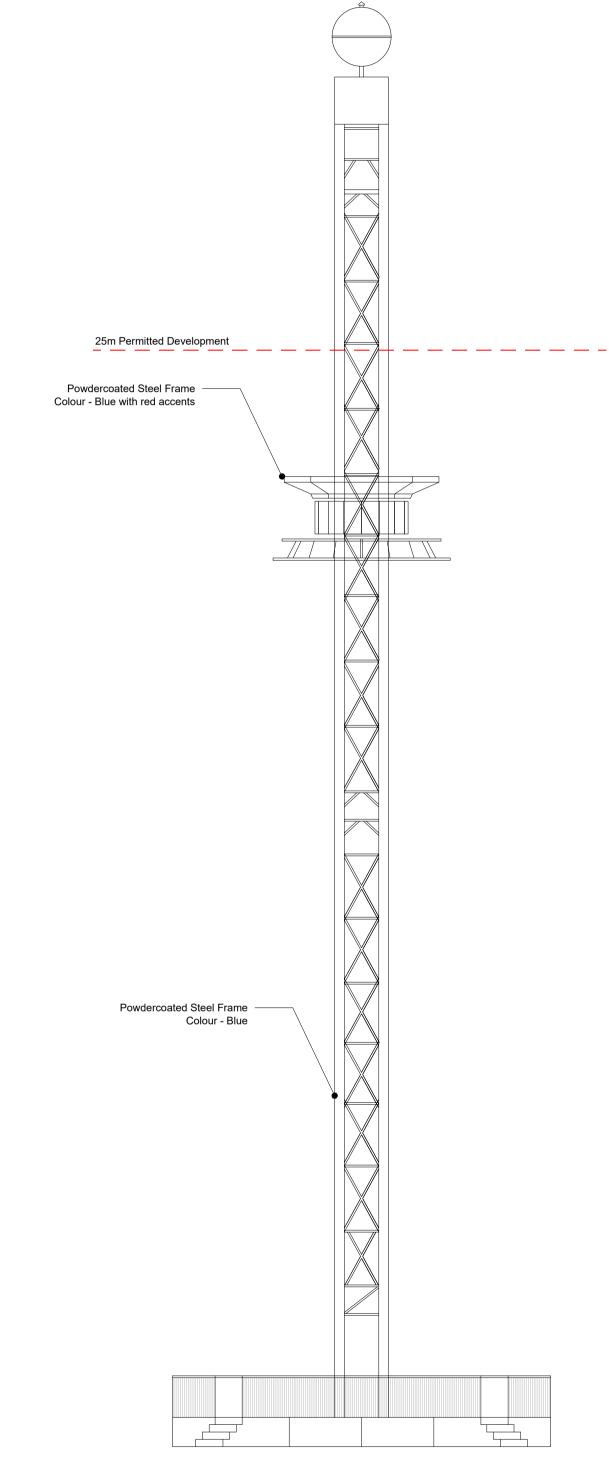

Observation Tower Elevation 1:50

Notes:

A Materials added - Production of drawings DS - Stage:

Planning

Client:

Stockvale

New Rides
Adventure Island
Western Esplanade
Southend on Sea
SS1 1EE

Drawing Title:
Proposed Rides