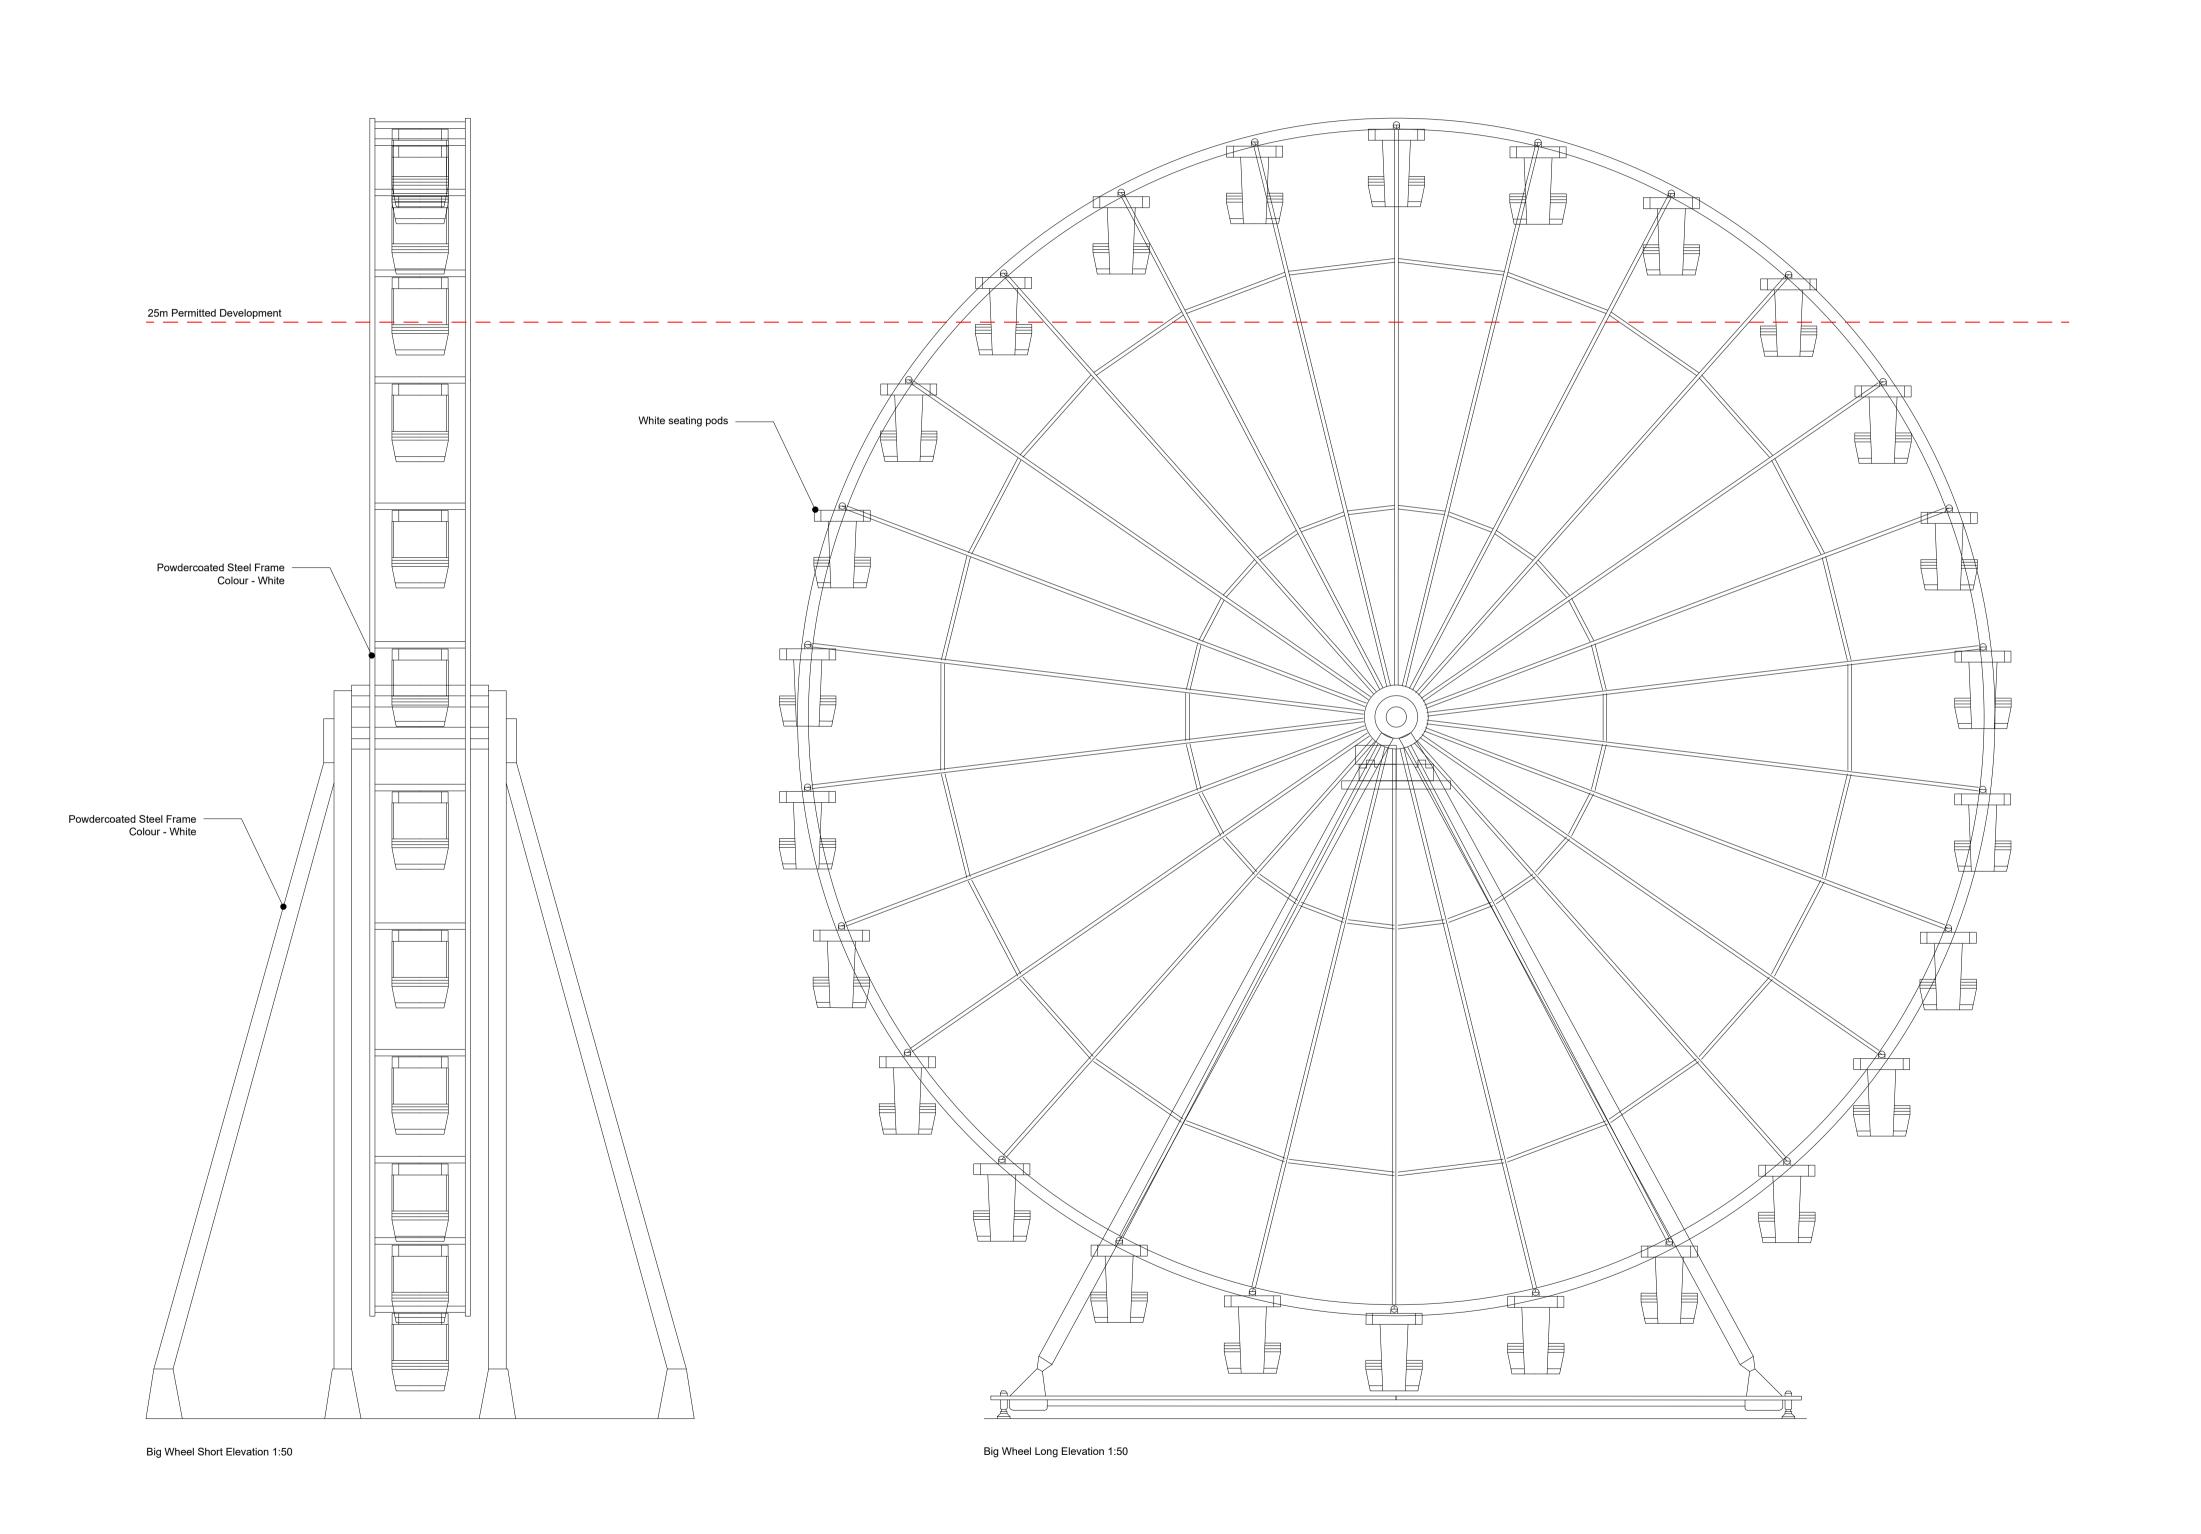

Observation Tower Elevation 1:50

Notes:

A Materials added - Production of drawings DS - Stage:

Planning

Client:

Stockvale

New Rides
Adventure Island
Western Esplanade
Southend on Sea
SS1 1EE

Drawing Title:
Proposed Rides